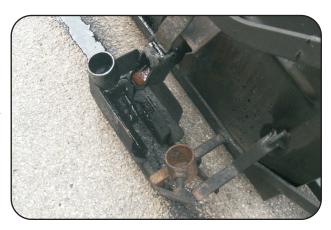

# Attachments

- Application tool 1,5 cm width
- Sealing slide for curbstones
- Device for scattering
- Seam sealing device
- Stepless temperature control