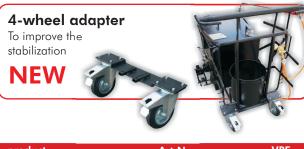

s ( 3 and 6 cm width), gas bottle holder, gas burner

# Attachments

- Application tool 1,5 cm width
- Sealing slide for curbstones
- Device for scattering
- Seam sealing device
- Stepless temperature control







#### Technichal data:

| types:               | 20, 30 and 50 liter cooker                 |
|----------------------|--------------------------------------------|
| temperature display: | dial thermometer                           |
| firing:              | 11 kg propane gas bottle                   |
| gas consumption:     | 0,6 kg (50 l cooker)*                      |
| weight:              | 60 kg without gas bottle (50 Liter)        |
| application rate:    | 20 l/ h   30 l/ h   50 l/h                 |
|                      | *per hour at full power (experience value) |



| product                   | Art.Nr. | VPE     |
|---------------------------|---------|---------|
| Joint sealing cooker 50 l | 013392  | 1 Stück |
| Joint sealing cooker 30 l | 013354  | 1 Stück |
| Joint sealing cooker 20 l | 0133911 | 1 Stück |
|                           |         |         |



Edition: 01/2010

The information in this brochure is based on experience and the current state of scientific knowledge and practice. But they are not binding and it is no privity. This device is intended exclusively for joint sealing in road construction.

100 % Straßenbau Kompetenz, Service, innovative Produkte.