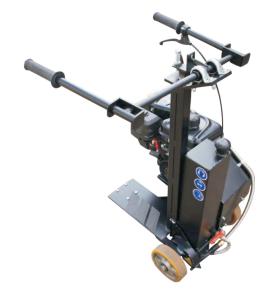

## **General information**

The kick scooter milling machine is for the widening of hair line cracks in asphalt and concrete surfaces. The agile construction allows it to follow the path of fierce cracks optimally.

## **Advantages**

- Very agile
- Quick lift for safety
- Water sputtering
- Milling depth with stoppers
- Very handy

drive: 6,5 HP milling depth: 0 - 25 mm

straight cut or wedge joint cut

milling width:

without water ca. 40 kg