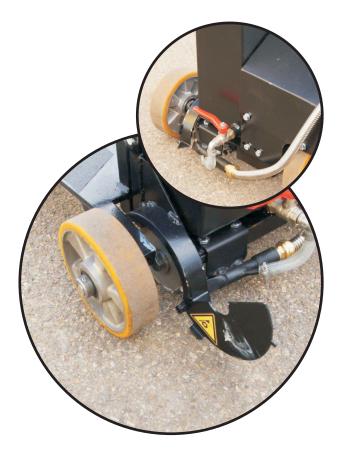

## **Advantages**

- Very agile
- Quick lift for safety
- Water sputtering
- Milling depth with stoppers
- Very handy

drive: 6,5 HP milling depth: 0 - 25 mm

straight cut or wedge joint cut

milling width:

without water ca. 40 kg

milling wheel discs: 125 x 6 mm | 115 x 6 mm | wedge disc

The information in this brochure base on experience and the current state of scientific knowledge and practice. But they are not binding and it is no privity.