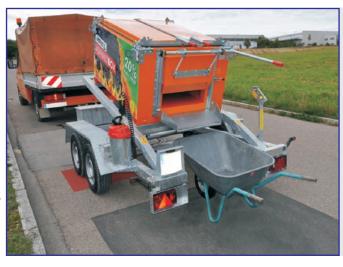

## Special sizes for thermocontainer and trailers on request!

1,2 t Thermocontainer-trailer:

- Adjustable drawbar for trucks and cars
- Maximum permissible weight 2600 kg
- Maximum permissible drawbar load 100 kg
- Includes adhesive syringe
- Empty weight 1200 kg
- Electrically tiltable
- Fully galvanized