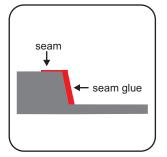

# **General informations**

2 component seam glue and application machine. Prevents sticking to the roller, because of the reactiv seam glue. It gets highly stable when it runs over the edge. The application machine can be cleaned easily, because the 2 components react only after they have been mixed. Individually, they do not cure.

## **Application areas**

Gluing of seams in road construction (hot on cold asphalt)

## **Advantages**

- Building high quality (steadily) seams with gentle manpower **self propelled machine**
- High stable, traversable seam edge (2K)