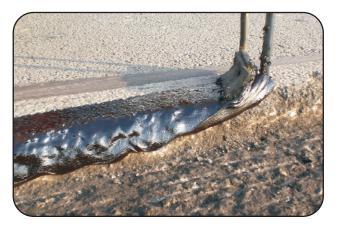

# **General informations**

2 component seam glue and application machine. Prevents sticking to the roller, because of the reactiv seam glue. It gets highly stable when it runs over the edge. The application machine can be cleaned easily, because the 2 components react only after they have been mixed. Individually, they do not cure.

## **Application areas**

Gluing of seams in road construction (hot on cold asphalt)