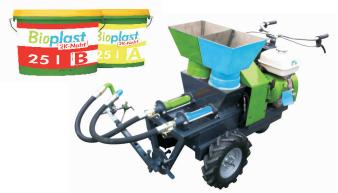

# **Delivery form**

Bioplast package: 55 kg component A = 25 | 30 kg component B = 25 | 25 kg palett: 6 packages