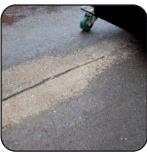

# **Application areas**

- Drying of joints for subsequent sealing after rain or dew
- Drying and deicing of asphalt and concrete surfaces prior to road reconstruction or road marking
- Removal of temporary road marking