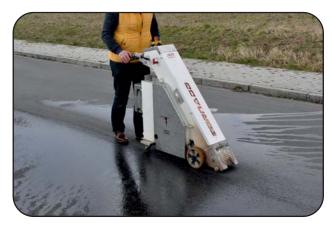

# **Tornado Hot Air Blower**

#### **General Information**

The TORNADO Hot Air Blower is used in the field of road construction for the drying and deicing of joints, asphalt and concrete surfaces. The machine is equipped with a high power turbine that produces a flameless yet powerful hot airstream for thorough drying as well as gentle removal of temporary marking tape.

# **Application areas**

- Drying of joints for subsequent sealing after rain or dew
- Drying and deicing of asphalt and concrete surfaces prior to road reconstruction or road marking
- Removal of temporary road marking

## **Advantages**

- Working, for the most part, independently of weather conditions
- Fewer work interruptions
- Competitive advantages
- Reduced operating effort
- Extreme airstream volume
- Adjustable and interchangeable jet nozzle