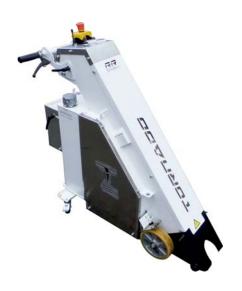

# **Tornado Hot Air Blower**

#### **General Information**

The TORNADO Hot Air Blower is used in the field of road construction for the drying and deicing of joints, asphalt and concrete surfaces. The machine is equipped with a high power turbine that produces a flameless yet powerful hot airstream for thorough drying as well as gentle removal of temporary marking tape.

#### Technical data:

RPM:

| Two power settings:                    | 50% - 100%  |  |
|----------------------------------------|-------------|--|
| Temperature range:                     | 500 - 750°C |  |
| Airstream velocity:                    | 1650 km/h   |  |
| Fuel consumption ca.:                  | 18 l/h      |  |
| Fuel tank:                             | 45 l        |  |
| Weight:                                | 120 kg      |  |
| Tornado transport - and service box    |             |  |
| Dimensions: 1200 mm x 800 mm x 1200 mm |             |  |
| 4 crane eyelets                        |             |  |
| Holder for 2 jet nozzles               |             |  |
| Rack for 9 l turbine oil               |             |  |
| Charging unit for battery pack         |             |  |
| Additional battery pack                |             |  |
|                                        |             |  |