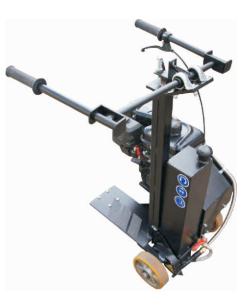

## **General information**

The kick scooter milling machine is for the widening of hair line cracks in asphalt and concrete surfaces. The agile construction allows it to follow the path of fierce cracks optimally.

## Advantages

- Very agile
- Quick lift for safety
- Water sputtering
- Milling depth with stoppers
- Very handy

## technichal data

| drive:               | 6,5 HP                               |
|----------------------|--------------------------------------|
| milling depth:       | 0 - 25 mm                            |
|                      | straight cut or wedge joint cut      |
| milling width:       | 8 mm                                 |
| weight:              | without water ca. 40 kg              |
| milling wheel discs: | 125 x 6 mm   115 x 6 mm   wedge disc |